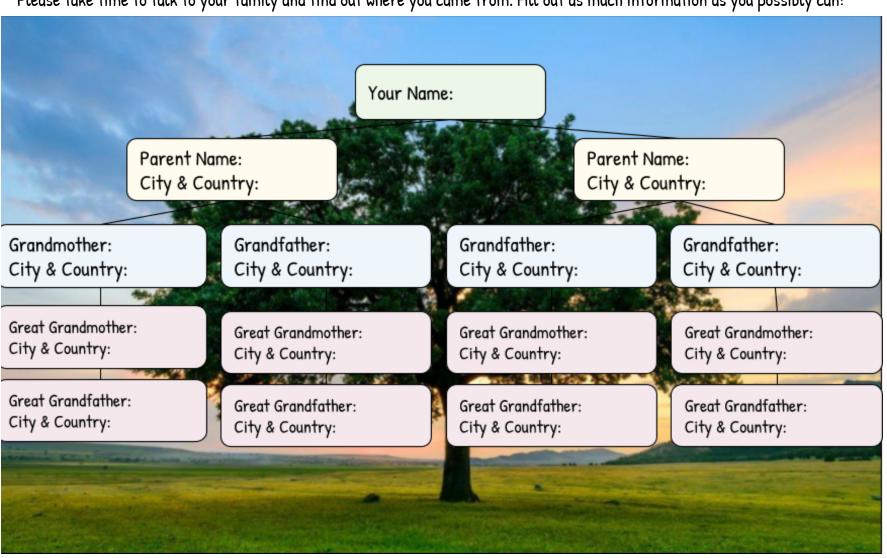

## FAMILY SCAVENGER HUNT

Please take time to talk to your family and find out where you came from. Fill out as much information as you possibly can!