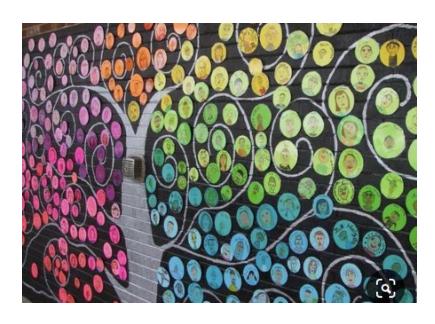

## VIKING ROOTS

Using the circle below, you are going to draw, write or use pictures to represent your family's culture. We will create the circle together in the makerspace in December and hang it in the hallway to show our school culture.